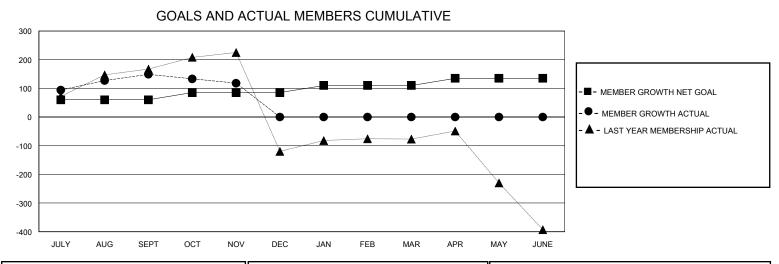

## District 316 D

GMT: LOCATION INDIA GMT CA

| Clubs         |               |             |               | Members               |                       |                         |                                                    |  |
|---------------|---------------|-------------|---------------|-----------------------|-----------------------|-------------------------|----------------------------------------------------|--|
|               | RESULTS FOR   | R 2024-2025 |               | RESULTS FOR 2024-2025 |                       |                         |                                                    |  |
| QUARTER       | NEW CLUB GOAL | NEW CLUBS   | DROPPED CLUBS | QUARTER MEMBI         | ER GROWTH NET<br>GOAL | MEMBER GROWTH<br>ACTUAL | DROPPED<br>MEMBERS ACTUAL<br>(including transfers) |  |
| JULY/AUG/SEPT | 6             | 1           | 1             | JULY/AUG/SEPT         | 60                    | 180                     | 17                                                 |  |
| OCT/NOV/DEC   | 0             | 0           | 0             | OCT/NOV/DEC           | 25                    | 14                      | 43                                                 |  |
| JAN/FEB/MAR   | 4             | 0           | 0             | JAN/FEB/MAR           | 25                    | 0                       | 0                                                  |  |
| APR/MAY/JUNE  | 0             | 0           | 0             | APR/MAY/JUNE          | 25                    | 0                       | 0                                                  |  |