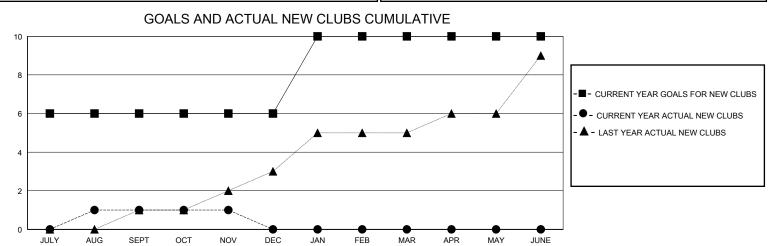

## District 316 D

GMT: LOCATION INDIA GMT CA

| Clubs         |               |             |               | Members               |                       |                         |                                                    |  |
|---------------|---------------|-------------|---------------|-----------------------|-----------------------|-------------------------|----------------------------------------------------|--|
|               | RESULTS FOR   | R 2024-2025 |               | RESULTS FOR 2024-2025 |                       |                         |                                                    |  |
| QUARTER       | NEW CLUB GOAL | NEW CLUBS   | DROPPED CLUBS | QUARTER MEMBI         | ER GROWTH NET<br>GOAL | MEMBER GROWTH<br>ACTUAL | DROPPED<br>MEMBERS ACTUAL<br>(including transfers) |  |
| JULY/AUG/SEPT | 6             | 1           | 1             | JULY/AUG/SEPT         | 60                    | 180                     | 17                                                 |  |
| OCT/NOV/DEC   | 0             | 0           | 0             | OCT/NOV/DEC           | 25                    | 14                      | 43                                                 |  |
| JAN/FEB/MAR   | 4             | 0           | 0             | JAN/FEB/MAR           | 25                    | 0                       | 0                                                  |  |
| APR/MAY/JUNE  | 0             | 0           | 0             | APR/MAY/JUNE          | 25                    | 0                       | 0                                                  |  |